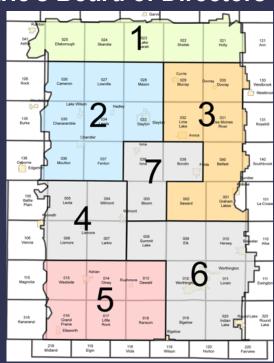

If you or someone you know is a member residing in District 3 (orange) or District 5 (pink) and are interested in being nominated, call Julie at 800-776-0517 or e-mail nce@noblesce.com. Please note District 3 will be a vacant position. Members living in these areas are encouraged to make their voices heard.

NCE is seeking nominating committee candidates in District 1 (yellow) and District 2 (blue). See map on the reverse side.

If you are interested in serving on this committee, please contact Julie at 800-776-0517 or nce@noblesce.com.